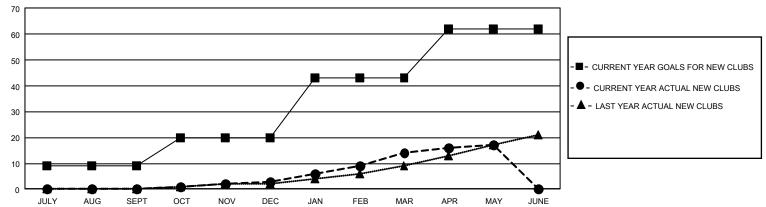

## GOALS AND ACTUAL MEMBERS CUMULATIVE

| DROPPED CLUBS: 14 |       | 1,989 CLUBS OF 2,822 ADDED 1 OR<br>MORE NEW MEMBERS | GENDER DISTRIBUTION               |                 |  |
|-------------------|-------|-----------------------------------------------------|-----------------------------------|-----------------|--|
|                   |       |                                                     | MALE                              | 76,546 (76.39%) |  |
|                   |       |                                                     | FEMALE                            | 23,649 (23.60%) |  |
| DROPPED MEMBERS   |       |                                                     | NON BINARY                        | 0 (0.00%)       |  |
| DECEASED          | 802   |                                                     | PREFER NOT TO ANSWER              | 8 (0.01%)       |  |
| CLUB CANCELLED    | 18    |                                                     |                                   |                 |  |
| OTHER             | 4,787 | CLICK HERE FOR CUMULATIVE MEMBERSHIP DATA           | TOTAL FAMILY UNIT MEMBERS 33,462  |                 |  |
| TOTAL             | 5,607 | MEMBEROIM BIRTH                                     | FAMILY MEMBERS PAYING HALF 18,512 |                 |  |
|                   |       |                                                     | DUES                              |                 |  |

## REPORT DOES NOT INCLUDE CLUBS IN UNDISTRICTED AREAS.

| Clubs                                                       |                      |                   |                  | Members                                                     |                              |                                  |                                                    |
|-------------------------------------------------------------|----------------------|-------------------|------------------|-------------------------------------------------------------|------------------------------|----------------------------------|----------------------------------------------------|
| RESULTS FOR 2022-2023                                       |                      |                   |                  | RESULTS FOR 2022-2023                                       |                              |                                  |                                                    |
| QUARTER                                                     | NEW CLUB GOAL        | NEW CLUBS         | DROPPED CLUBS    | QUARTER MEME                                                | BER GROWTH NET<br>GOAL       | MEMBER GROWTH<br>ACTUAL          | DROPPED<br>MEMBERS ACTUAL<br>(including transfers) |
| JULY/AUG/SEPT<br>OCT/NOV/DEC<br>JAN/FEB/MAR<br>APR/MAY/JUNE | 27<br>33<br>69<br>57 | 0<br>3<br>11<br>3 | 5<br>5<br>3<br>1 | JULY/AUG/SEPT<br>OCT/NOV/DEC<br>JAN/FEB/MAR<br>APR/MAY/JUNE | 1540<br>1435<br>1461<br>1540 | 2,714<br>1,318<br>2,078<br>1,132 | 1,429<br>1,776<br>1,313<br>1,090                   |